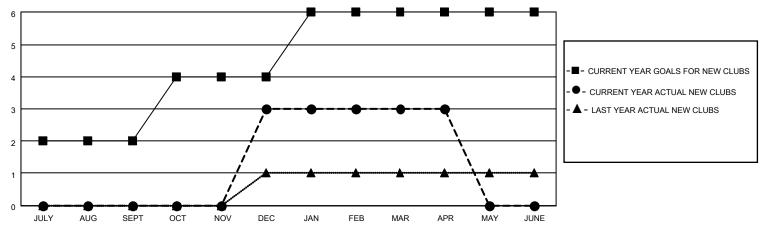

## GOALS AND ACTUAL NEW CLUBS CUMULATIVE

## MONTHLY MEMBERSHIP PROGRESS REPORT

LOCATION INDIA District 322C5 Results as of: 4/30/2021

| Clubs         |               |             |               | Members               |                        |                         |                                                    |  |
|---------------|---------------|-------------|---------------|-----------------------|------------------------|-------------------------|----------------------------------------------------|--|
|               | RESULTS FOR   | R 2020-2021 |               | RESULTS FOR 2020-2021 |                        |                         |                                                    |  |
| QUARTER       | NEW CLUB GOAL | NEW CLUBS   | DROPPED CLUBS | QUARTER MEME          | BER GROWTH NET<br>GOAL | MEMBER GROWTH<br>ACTUAL | DROPPED<br>MEMBERS ACTUAL<br>(including transfers) |  |
| JULY/AUG/SEPT | 2             | 0           | 0             | JULY/AUG/SEPT         | 60                     | 92                      | 16                                                 |  |
| OCT/NOV/DEC   | 2             | 3           | 0             | OCT/NOV/DEC           | 100                    | 226                     | 95                                                 |  |
| JAN/FEB/MAR   | 2             | 0           | 1             | JAN/FEB/MAR           | 80                     | 50                      | 60                                                 |  |
| APR/MAY/JUNE  | 0             | 0           | 0             | APR/MAY/JUNE          | 40                     | 12                      | 15                                                 |  |