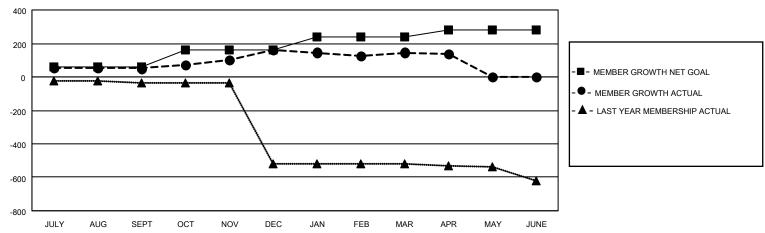

## GOALS AND ACTUAL MEMBERS CUMULATIVE

| DROPPED CLUBS: 1 |     | 31 CLUBS OF 51 ADDED 1 OR MORE<br>NEW MEMBERS | GENDER DISTRIBUTION  MALE 940 (59.99%)  FEMALE 627 (40.01%) |              |     |
|------------------|-----|-----------------------------------------------|-------------------------------------------------------------|--------------|-----|
| DROPPED MEMBERS  |     |                                               | PEWALE                                                      | 027 (40.01%) |     |
| DECEASED         | 13  | CLICK HERE FOR CUMULATIVE                     | TOTAL FAMILY UNIT MEMBERS                                   |              | 919 |
| CLUB CANCELLED   | 16  | MEMBERSHIP DATA                               |                                                             |              | 555 |
| OTHER 157        |     |                                               | FAMILY MEMBERS PAYING HALF DUES                             |              | 555 |
| TOTAL            | 186 |                                               |                                                             |              |     |

## MONTHLY MEMBERSHIP PROGRESS REPORT

LOCATION INDIA District 322C5 Results as of: 4/30/2021

| Clubs         |               |             |               | Members               |                        |                         |                                                    |  |
|---------------|---------------|-------------|---------------|-----------------------|------------------------|-------------------------|----------------------------------------------------|--|
|               | RESULTS FOR   | R 2020-2021 |               | RESULTS FOR 2020-2021 |                        |                         |                                                    |  |
| QUARTER       | NEW CLUB GOAL | NEW CLUBS   | DROPPED CLUBS | QUARTER MEME          | BER GROWTH NET<br>GOAL | MEMBER GROWTH<br>ACTUAL | DROPPED<br>MEMBERS ACTUAL<br>(including transfers) |  |
| JULY/AUG/SEPT | 2             | 0           | 0             | JULY/AUG/SEPT         | 60                     | 92                      | 16                                                 |  |
| OCT/NOV/DEC   | 2             | 3           | 0             | OCT/NOV/DEC           | 100                    | 226                     | 95                                                 |  |
| JAN/FEB/MAR   | 2             | 0           | 1             | JAN/FEB/MAR           | 80                     | 50                      | 60                                                 |  |
| APR/MAY/JUNE  | 0             | 0           | 0             | APR/MAY/JUNE          | 40                     | 12                      | 15                                                 |  |